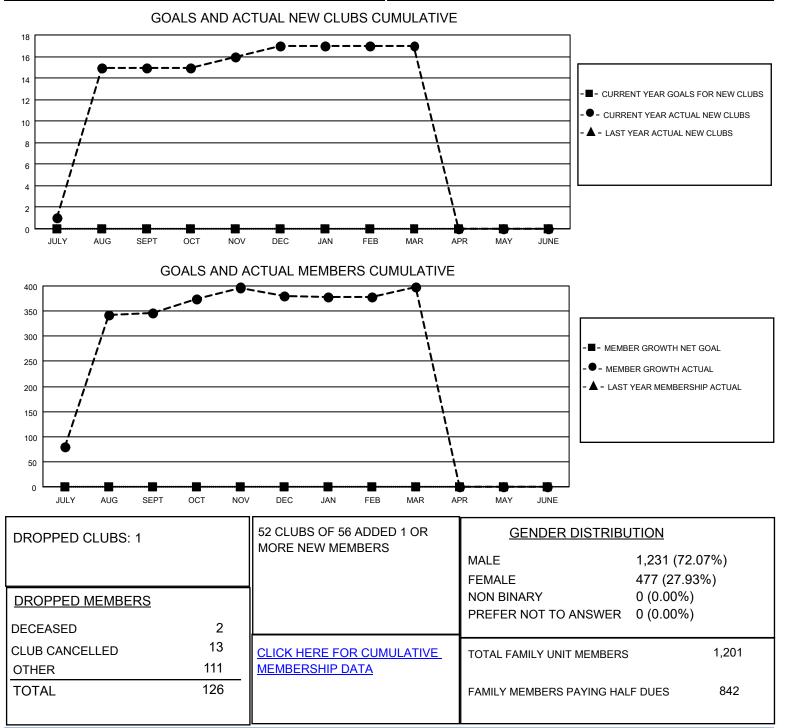

## LOCATION INDIA

District 322 H

Results as of: 3/31/2023

| Clubs                 |               |           |               | Members               |                        |                         |                                                    |
|-----------------------|---------------|-----------|---------------|-----------------------|------------------------|-------------------------|----------------------------------------------------|
| RESULTS FOR 2022-2023 |               |           |               | RESULTS FOR 2022-2023 |                        |                         |                                                    |
| QUARTER               | NEW CLUB GOAL | NEW CLUBS | DROPPED CLUBS | QUARTER               | BER GROWTH NET<br>GOAL | MEMBER GROWTH<br>ACTUAL | DROPPED<br>MEMBERS ACTUAL<br>(including transfers) |
| JULY/AUG/SEPT         | 0             | 15        | 1             | JULY/AUG/SEPT         | 0                      | 422                     | 74                                                 |
| OCT/NOV/DEC           | 0             | 2         | 0             | OCT/NOV/DEC           | 0                      | 79                      | 45                                                 |
| JAN/FEB/MAR           | 0             | 0         | 0             | JAN/FEB/MAR           | 0                      | 25                      | 7                                                  |
| APR/MAY/JUNE          | 0             | 0         | 0             | APR/MAY/JUNE          | 0                      | 0                       | 0                                                  |